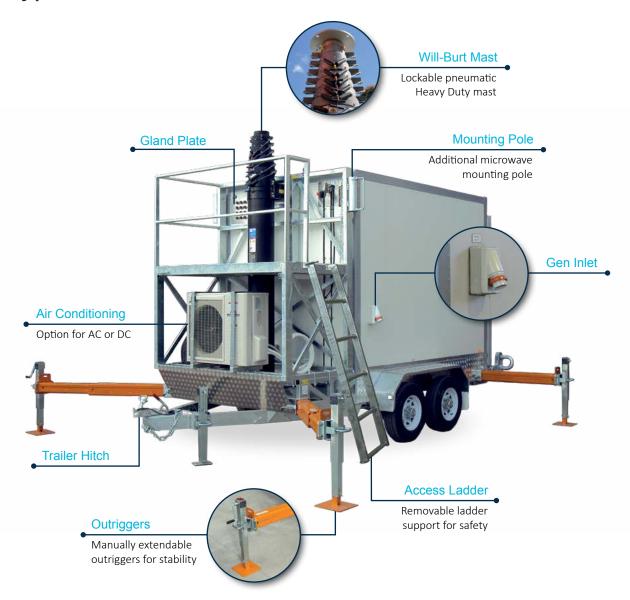

Typical design includes a self-erecting pneumatic mast with staged locking and various head frame options for different antenna types, a separate microwave antenna mount, 19" racks for radio equipment, DC power, full electrical and mechanical fit-out.

## **Key Features**

- ✓ Fully engineered trailer base frame, dual axle
- Outriggers and manual jacks
- ✓ Road registrable trailer
- AC or DC air conditioning system
- ✓ Heavy duty lockable pneumatic mast up to 18.5 metres
- ✓ Electronic and emergency Braking System
- Internal temperature management system (PLC) with alarms and generator (Auto start function)
- ✓ Tray-ways for easy cabling to equipment
- ✓ Access platform & ladder

#### **Common Variations**

- DC System
- 'Off-road' trailer hitch for safer towing on unsealed roads
- Hitch Options:
  - Ball Hitch / Ring Hitch / Hyland Hitch

- Anchor & guy kits
- Super Heavy Duty Mast
- DC Generator
- ATS Automatic Transfer Switch
- AC & DC Air Conditioning