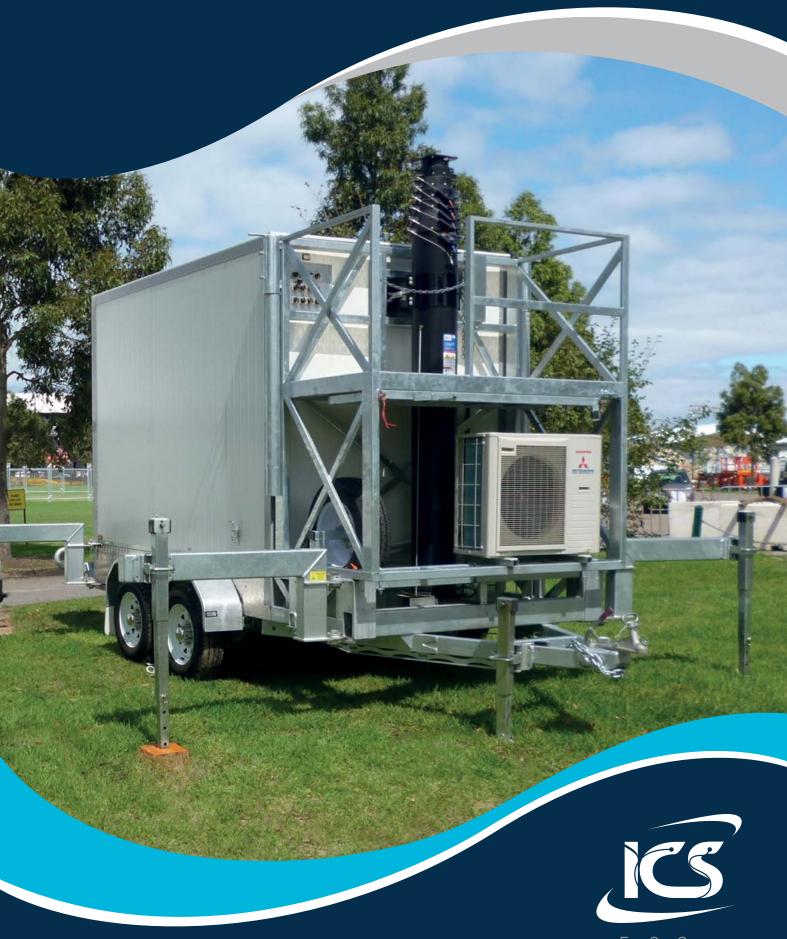

### Cell on Wheels

The Cell on Wheels (COW) was originally designed for the Telecommunications Industry as a rapid deployment solution providing temporary coverage for major events and emergency situations.

Typical design includes a self-erecting pneumatic mast with staged locking and various head frame options for different antenna types, a separate microwave antenna mount, 19" racks for radio equipment, DC power, full electrical and mechanical fit-out.

The COW can be transported over large distances and on rough terrain, and may be left on site for an extended period of time with the use of either mains power or a back up generator.