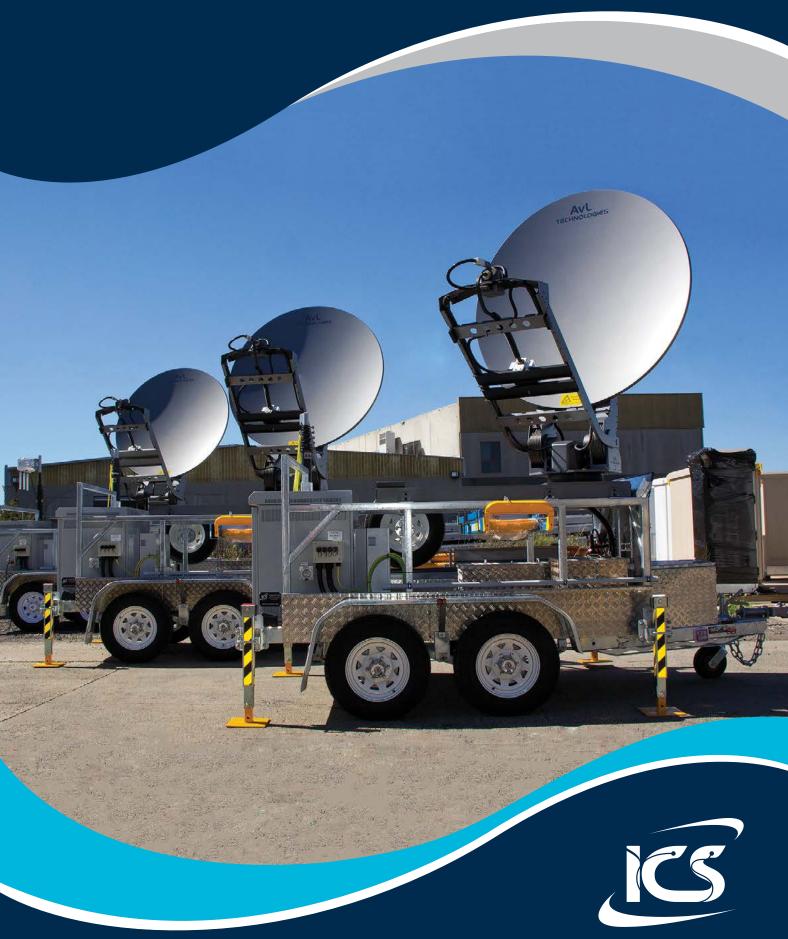

### Satellite Trailer

Satellite trailers are deployed in areas where remote sites require satellite transmission for Broadband, Phone, Pay TV Services or other applications.

Fabricated from fully welded, hot dip galvanised steel and incorporating extendable outriggers for uneven ground stability. They have IP rated outdoor enclosures for equipment, Hurry Up 8mtr Extendable Mast, provision for a Satellite Dish up to 2.4m, aluminium checker plate and scope for other components to be incorporated as the need arises.

Our Satellite Trailers are primarily used by telecommunication service providers, mining, oil and gas companies as well as government organisations, however, the flexibility of this unit can be adapted to suit many other applications.