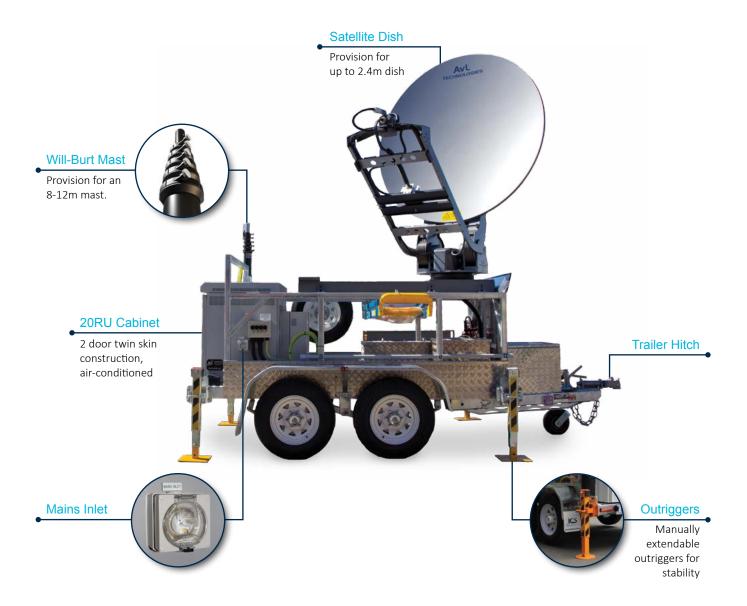

### Satellite Trailer

Satellite trailers are deployed in areas where remote sites require satellite transmission for Broadband, Phone, Pay TV Services or other applications.

Fabricated from fully welded, hot dip galvanised steel and incorporating extendable outriggers for uneven ground stability. They have IP rated outdoor enclosures for equipment, Hurry Up 8mtr Extendable Mast, provision for a Satellite Dish up to 2.4m, aluminium checker plate and scope for other components to be incorporated as the need arises.

#### **Key Features**

- Easy operational satellite dish
- ✓ Fully engineered trailer chassis frame, dual axle
- ✓ Electronic and Emergency Braking System
- ✓ Weatherproof construction
- ✓ Fire extinguisher/s
- Extendable outrigger assembly
- 20RU twin skin air-conditioned cabinet
- ✓ Road registrable trailer

#### **Common Variations**

- Registered trailer
- Generator AC / DC
- DC System
- Additional cabinets & storage for battery bank and power control equipment
- 8-12m mast options to suit various antennas
- Solar Skid Power Packs to extend power & range
- Support ladder
- Axle Options:
  - Control Rider / Tonnage Ratings