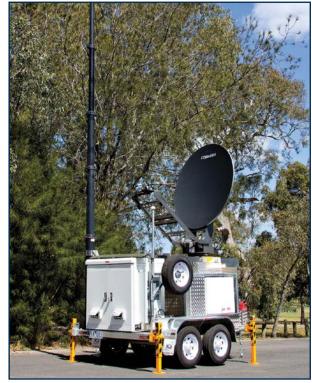

for uneven ground stability. They have IP rated outdoor enclosures for equipment, Hurry Up 8mtr Extendable Mast, provision for a Satellite Dish up to 2.4m, aluminium checker plate and scope for other components to be incorporated as the need arises.

Our Satellite Trailers are primarily used by telecommunication service providers, mining, oil and gas companies as well as government organisations, however, the flexibility of this unit can be adapted to suit many other applications.

#### **Key Features**

- Easy operational satellite dish
- ✓ Fully engineered trailer chassis frame, dual axle
- ✓ Electronic and Emergency Braking System
- ✓ Weatherproof construction
- ✓ Fire extinguisher/s
- Extendable outrigger assembly
- 20RU twin skin air-conditioned cabinet
- ✓ Road registrable trailer





## **Typical Satellite Trailer**



#### **Common Variations**

- Registered trailer
- Generator AC / DC
- DC System
- Additional cabinets & storage for battery bank and power control equipment
- 8-12m mast options to suit various antennas
- Solar Skid Power Packs to extend power & range
- Support ladder
- Axle Options:
  - Control Rider / Tonnage Ratings

Custom design and construction available, please contact ICS Industries for more information.



## Additional Services and Support

Our Services Division can provide total care and support for your Rapid Deployment fleet including:

- Site design, civil & electrical engineering
- Deployment, integration and decommissioning services
- Fleet management, including warehousing and logistics
- Planned & emergency services, maintenance &