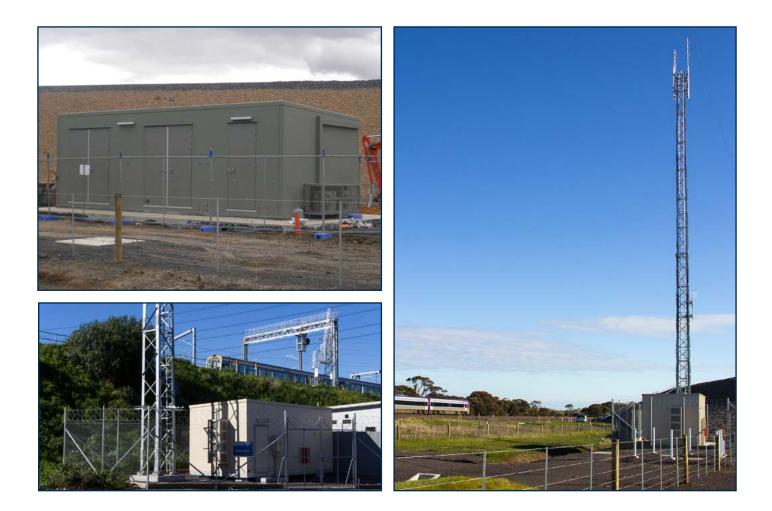

## Overview

ICS Industries were contracted to manufacture a number of Railway Communication Buildings and Power Huts for various work packages across the Victorian Regional Rail Link.

**Portable Communication Equipment Rooms (PCER)** – Standard Insulated panel shelters at various locations along the new link to facilitate the in train radio communication systems.

**Power Equipment Huts (PEH)** – Full concrete 2 room buildings protecting transformer and switchgear controlling signalling power to the project. At approximately 60 tonne in total weight and transported from the factory to trackside positions these were some of the heaviest building packages that ICS have delivered.